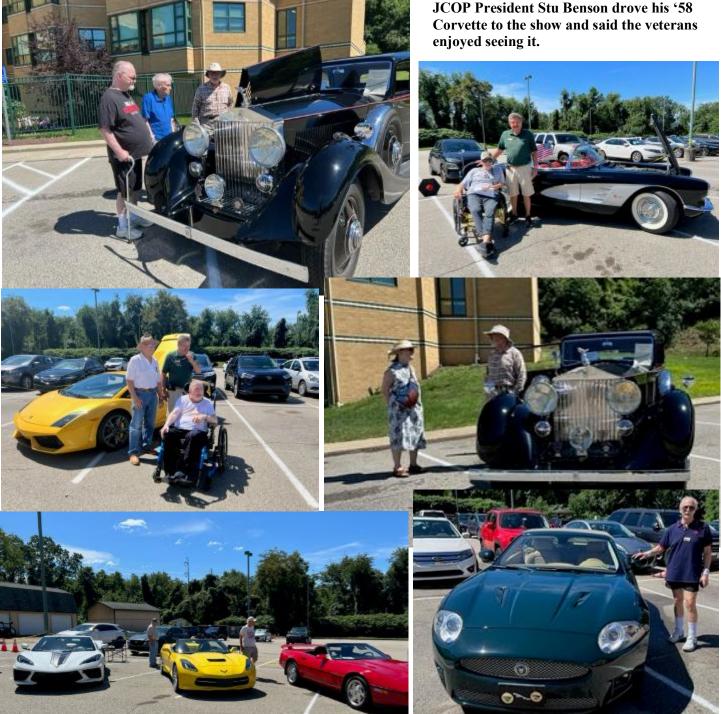

Tom & Lynn Nuhfer pulled off a rescheduled Veterans Show at the Southwestern Veterans Center. The appearance of eight Corvettes from Steel Town Corvette Club helped assuage those with other marques that had committed but did not appear. The Veterans loved the show and we thank the Nuhfers for their dedicated efforts.

# **Shifting Gears: President's Perspective**

Stu Benson

I am asking for at least five of you to please commit to attending the Saturday, August 19 show with me at Ashton Commons Senior Living near North Park with your Jaguar. This is a public service outreach effort of Steel Town Corvette Club and we want to join their effort to provide cars for the senior citizens there, just as Steel Town cars helped make our Veterans Show a success. See the separate article in this edition of the Jargon. Have fun while helping others.