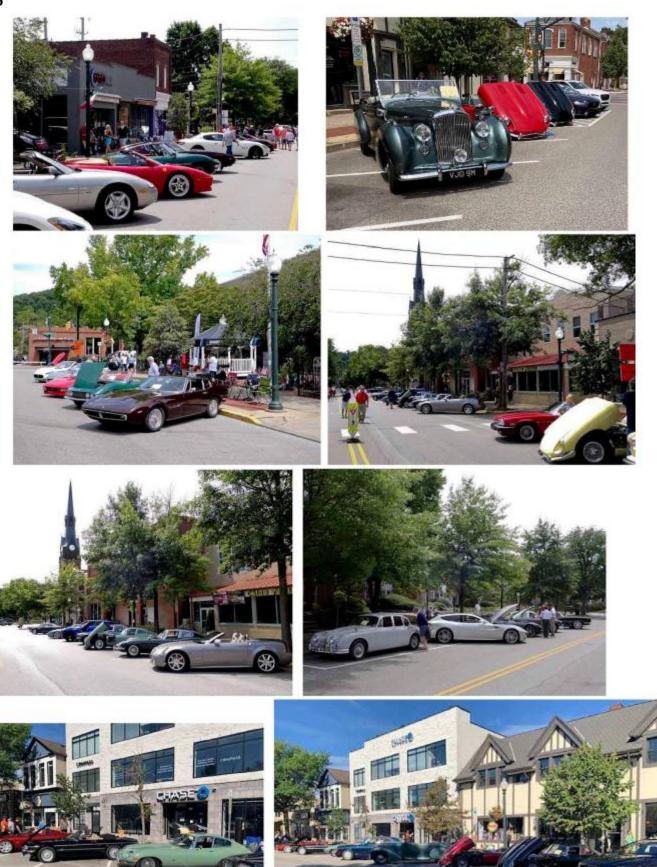

# JCOP SEWICKLEY SHOW

Plus there are

Register now - An annually great event, not be missed! There will be 5 awards in the traditional People's Choice voting. Each entrant (1 per car), will receive the traditional commemorative Dash Plaque. See pictures from last year on page 2, and Registration form on the page 3.

breathtaking array of interesting cars, Jaguars! Rolls Royces! Bentleys! Ferraris! and other great Classics! Cars are parked with generous space in between, sufficient for everyone to get a close look of each, while

Pictures from 2022 Sewickley Show ^^^

Registration Form .... Next page ...