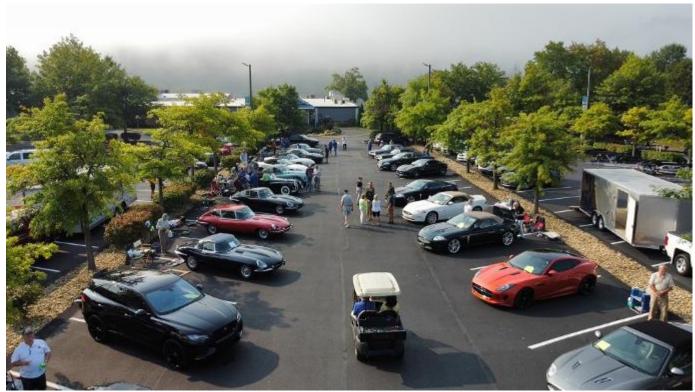

# JCOP SEWICKLEY SHOW

Plus there are

Register now - An annually great event, not be missed! There will be 5 awards in the traditional People's Choice voting. Each entrant (1 per car), will receive the traditional commemorative Dash Plaque. See pictures from last year on page 2, and Registration form on the page 3.

Pictures from 2022 Sewickley Show ^^^

Registration Form .... Next page ...