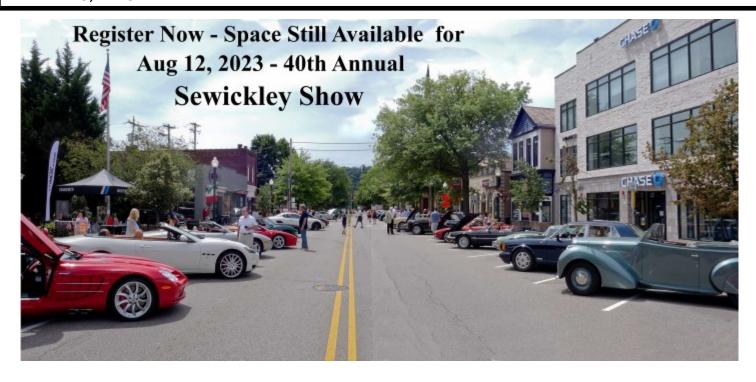

# Jaguar Jargon

**Volume 46, No. 8** 

jaguarclubofpittsburgh.org

**AUGUST 2023** 

Everyone! We still have space available at this month's event, the Sewickley Show on Saturday, August 12, 2023. This is one of the premier events of the year, and one you won't want to miss. Though the max capacity is 50 cars, shared with 3 other car clubs that are also invited to join JCOP as guests, we DO still have space left. If you have questions, contact Chuck Pipich at chuckp212@gmail.com or 412-373-7090. Note: Special Dash Plaque included to all registrants. Register now to avoid higher fee on day of show. See pages 5-7 for full details, more pictures, and the Registration form.

# JCOP SEWICKLEY SHOW

Plus there are

Register now - An annually great event, not be missed! There will be 5 awards in the traditional People's Choice voting. Each entrant (1 per car), will receive the traditional commemorative Dash Plaque. See pictures from last year on page 2, and Registration form on the page 3.

Pictures from 2022 Sewickley Show ^^^

Registration Form .... Next page ...