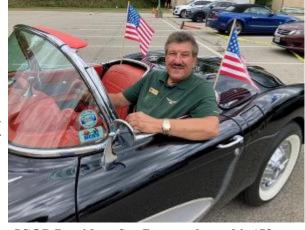

Tom & Lynn Nuhfer pulled off a rescheduled Veterans Show at the Southwestern Veterans Center. The appearance of eight Corvettes from Steel Town Corvette Club helped assuage those with other marques that had committed but did not appear. The Veterans loved the show and we thank the Nuhfers for their dedicated efforts.

# **Shifting Gears: President's Perspective**

Stu Benson

I am asking for at least five of you to please commit to attending the Saturday, August 19 show with me at Ashton Commons Senior Living near North Park with your Jaguar. This is a public service outreach effort of Steel Town Corvette Club and we want to join their effort to provide cars for the senior citizens there, just as Steel Town cars helped make our Veterans Show a success. See the separate article in this edition of the Jargon. Have fun while helping others.